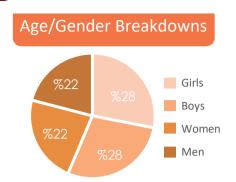

# **POPULATION FIGURES**

5.4 Million

People in Need

2.6 Million

People in Acute

3.0 Million People Targeted

People Reached

693.523