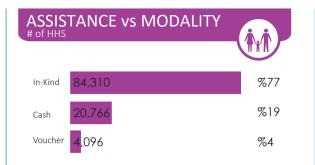

# YEMEN SHELTER/NFI/CCCM MONTHLY DASHBOARD

# September 2018 SHELTER CLUSTER SHELT







# **POPULATION FIGURES**

5.4 Million

People in Need

2.6 Million

People in Acute



3.0 Million People Targeted

People Reached

693.523

\$ 195 Million Funds requested for YHRP 2018

FUNDING

%29.4 Funded \$ 57 Million





#### Households Assisted Jan - Sep 2018



Target 142,466 Reach 67,434

%47

UNHCR (JAF)
UNHCR (JAF), BCHR

**A** QRCS

#### **Amant Al Asimah**

WINHCR (ADRA) M AOBWC



#### **Amran**

UNHCR (YRCS), NRC UNHCR (YRCS)

UNHCR (YRCS), NRC



**Planned Activites in October** 

55.757

%34

Target 55,499 Reach 13.205

%24



## Lahi

Taizz



### Dhamar

UNHCR (ADRA)

MUNHCR (ADRA)

UNHCR (YWU)

UNHCR (YWU)

UNHCR (YWU)



### Hajjah

**₩** NRC NRC

Al Bayda

WINHCR (ADRA)



**Amran** 

NRC

**₩** NRC

Al Jawf

**₩** ACTED

Target 10,726 Reach 688

Reach



%0

%5

Target 2,378

Target 151,589 Reach 8,073



#### Sa'adah

UNHCR (YDF) UNHCR (YDF), ACTED



lbb

UNHCR (NMO)



### **Hadramaout**

UNHCR (ADRA)

Marib



## Al Hudaydah

**△**SI **QRCS** 







12,151 Reach 120 %0.99

%2

Tar