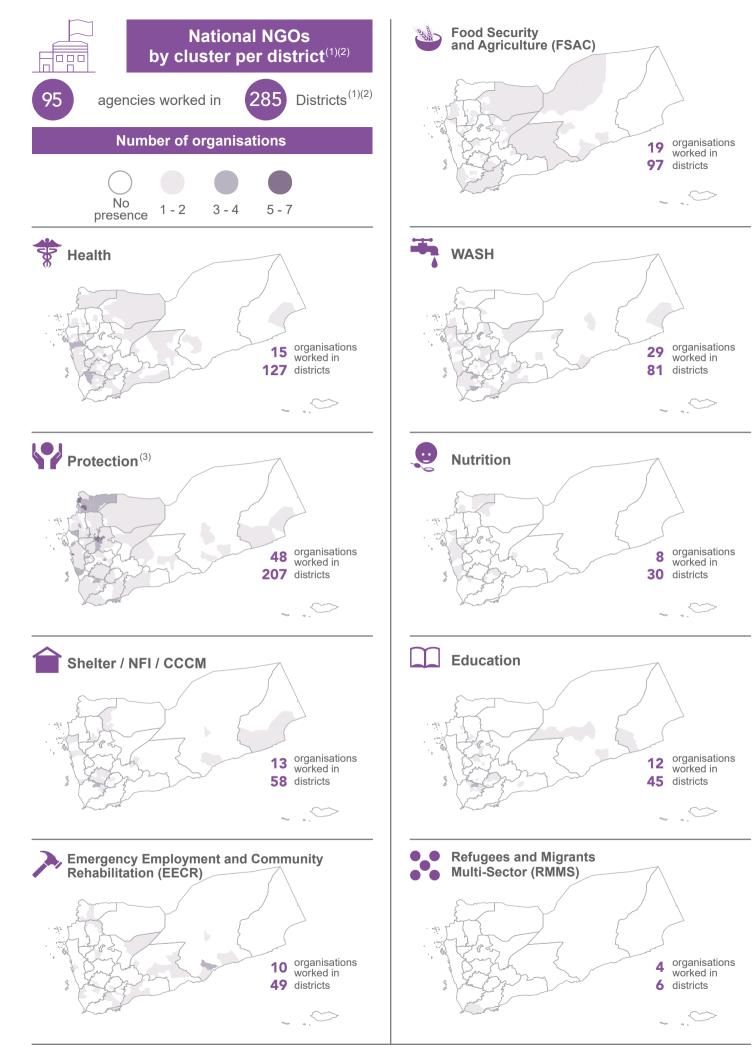

Number of organisations per cluster <sup>(1)</sup>

## National NGOs per district

95 organisations in 285 districts

(1) Implementing partners or programme organisations that conducted HRP activities in November and reported to clusters. (2) Child Protection, Gender Based Violence, and general protection activities are represented within the Protection Cluster. Creation date: 9 January 2019 Sources: Clusters Feedback: ochayemen@un.org More information: unocha.org/yemen Photo Credit: UNOCHA/Giles Clarke

|          | Al Hudaydah                                                                                                  | A                                       | l Jawf                                  |                   | Al Maharah        |           | Al Mahwit              |                        |
|----------|--------------------------------------------------------------------------------------------------------------|-----------------------------------------|-----------------------------------------|-------------------|-------------------|-----------|------------------------|------------------------|
|          |                                                                                                              | 26/26                                   |                                         |                   |                   |           |                        | 0/0                    |
|          | 47                                                                                                           | 26/26                                   | 16                                      | 12/12             | 8                 | 8/9       | 13                     | 9/9                    |
|          | Organizations                                                                                                | Districts                               | Organizations                           | Districts         | Organizations     | Districts | Organizations          | Districts              |
| 2        | FAO, WFP , CARE, IRC, IRY, I<br>ADO, NFDHR                                                                   | PU-AMI, SCI, VHI ,                      | FAO, WFP , NFDHR, YDN                   |                   | No Activities     |           | WFP , NFDHR            |                        |
| *        | IOM, UNFPA, UNICEF, WHO<br>IRC, PU-AMI, QRCS, SCI<br>NFDHR, Taybah, YFCA                                     | , ACF-F, ADD, ADRA,<br>AGFD, BFD, MMFY, | IOM, UNFPA, UNICEF , AE                 | DRA, BFD          | Taybah            |           | UNFPA, UNICEF, WHO ,   | <b>RI ,</b> BFD, NFDHR |
| -        | UNICEF , ACF-F, ADRA, VHI,<br>estijbah, HGF, NFDHR, NPF, I                                                   |                                         | UNICEF, ACTED, ADRA, I                  | BFD               | UNICEF , estijbah |           | UNICEF, VHI, ZOA, MDF, | NFDHR                  |
| <b>\</b> | IOM, UN WOMEN, UNFPA, U<br>ACTED, ADRA, DRC, IRY, SCI,<br>ADO, AGFD, Al-Kuthban, Bar<br>SDF, SDHGF, YDI, YWU | VHI , Abyan YF,                         | UNFPA, UNHCR, UNICEF<br>WACP, YARD, YDI | , Abyan YF, CSSW, | UNFPA, SHS        |           | UNFPA , VHI , YDF, YWU |                        |
| Q        | UNICEF, WHO , ACF-F, IRY,<br>MMFY, Taybah                                                                    | PU-AMI , ADO, BFD,                      | UNICEF , ADRA , BFD                     |                   | UNICEF, WHO       |           | UNICEF, BFD            |                        |
| î        | UNHCR , HAY, NRC , JAF, N                                                                                    | IMO                                     | UNHCR , YARD                            |                   | UNHCR , SHS       |           | No Activities          |                        |
|          | NRC                                                                                                          |                                         | No Activities                           |                   | PWP               |           | No Activities          |                        |
| >        | UNDP, YEMAC                                                                                                  |                                         | No Activities                           |                   | No Activities     |           | PWP                    |                        |
| *        | No Activities                                                                                                |                                         | No Activities                           |                   | No Activities     |           | No Activities          |                        |