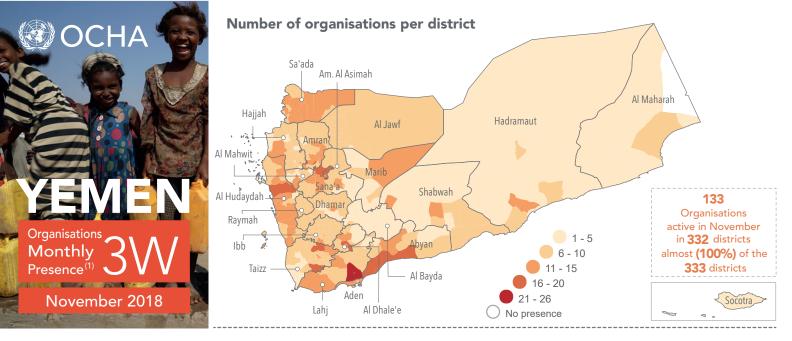

Number of organisations per cluster <sup>(1)</sup>



## UN agencies per district



## International NGOs per district 29 organisations in 235 districts

Number of organisations



## National NGOs per district

95 organisations in 285 districts



(1) Implementing partners or programme organisations that conducted HRP activities in November and reported to clusters. (2) Child Protection, Gender Based Violence, and general protection activities are represented within the Protection Cluster. Creation date: 9 January 2019 Sources: Clusters Feedback: ochayemen@un.org More information: unocha.org/yemen Photo Credit: UNOCHA/Giles Clarke



















|          | Al Hudaydah                                                                                                  | A