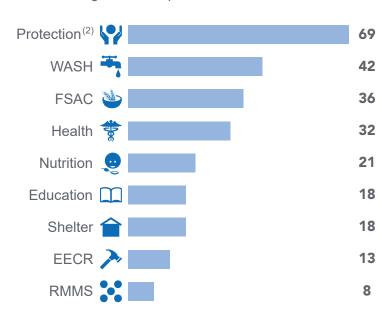

Number of organisations per cluster <sup>(1)</sup>



## UN agencies per district



## International NGOs per district 29 organisations in 235 districts

Number of organisations



## National NGOs per district

95 organisations in 285 districts



(1) Implementing partners or programme organisations that conducted HRP activities in November and reported to clusters. (2) Child Protection, Gender Based Violence, and general protection activities are represented within the Protection Cluster. Creation date: 9 January 2019 Sources: Clusters Feedback: ochayemen@un.org More information: unocha.org/yemen Photo Credit: UNOCHA/Giles Clarke



















|          | Al Hudaydah                                                                                                  | A                                       | l Jawf