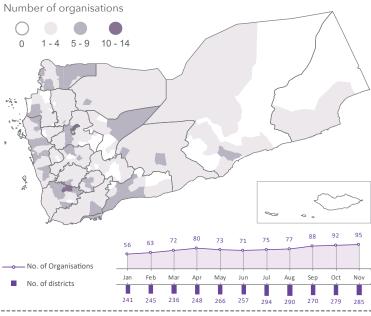

Number of organisations per cluster <sup>(1)</sup>

## National NGOs per district

95 organisations in 285 districts

(1) Implementing partners or programme organisations that conducted HRP activities in November and reported to clusters. (2) Child Protection, Gender Based Violence, and general protection activities are represented within the Protection Cluster. Creation date: 9 January 2019 Sources: Clusters Feedback: ochayemen@un.org More information: unocha.org/yemen Photo Credit: UNOCHA/Giles Clarke