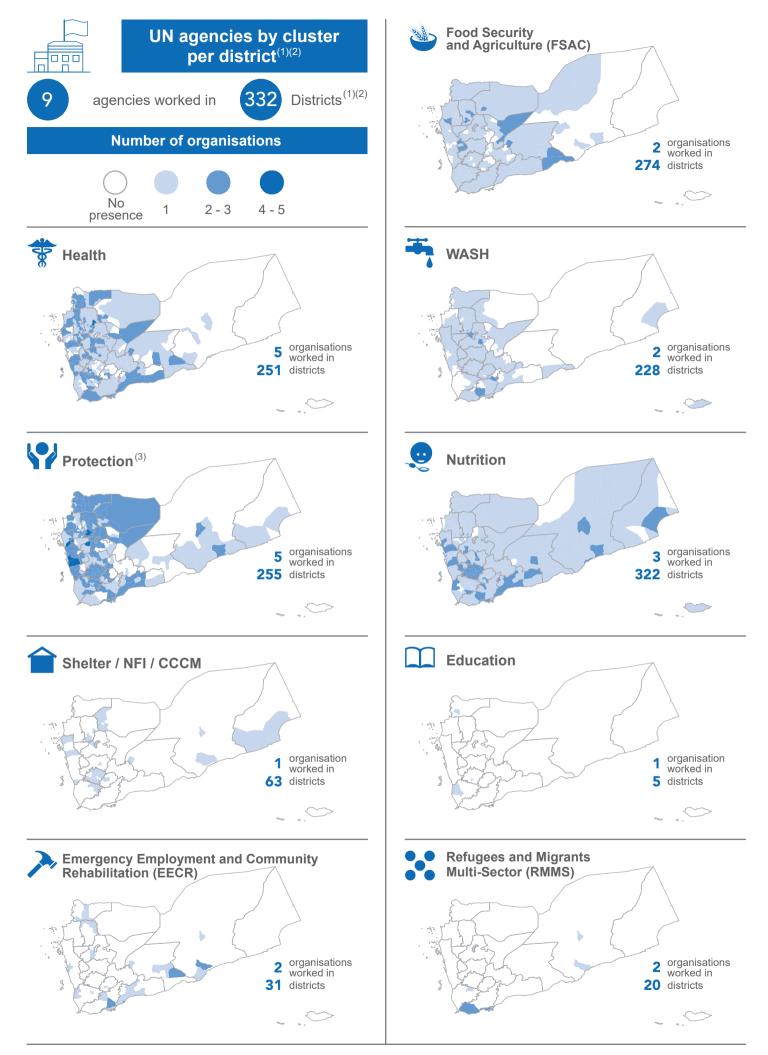

Number of organisations per cluster <sup>(1)</sup>



## UN agencies per district



## International NGOs per district 29 organisations in 235 districts

Number of organisations



## National NGOs per district

95 organisations in 285 districts



(1) Implementing partners or programme organisations that conducted HRP activities in November and reported to clusters. (2) Child Protection, Gender Based Violence, and general protection activities are represented within the Protection Cluster. Creation date: 9 January 2019 Sources: Clusters Feedback: ochayemen@un.org More information: unocha.org/yemen Photo Credit: UNOCHA/Giles Clarke



















|          | Al Hudaydah                                                                                                  | A                                       | l Jawf                                  |                   | Al Maharah        |           | Al Mahwit              |                        |
|----------|--------------------------------------------------------------------------------------------------------------|-----------------------------------------|-----------------------------------------|-------------------|-------------------|-----------|------------------------|------------------------|
|          |                                                                                                              | 26/26                                   |