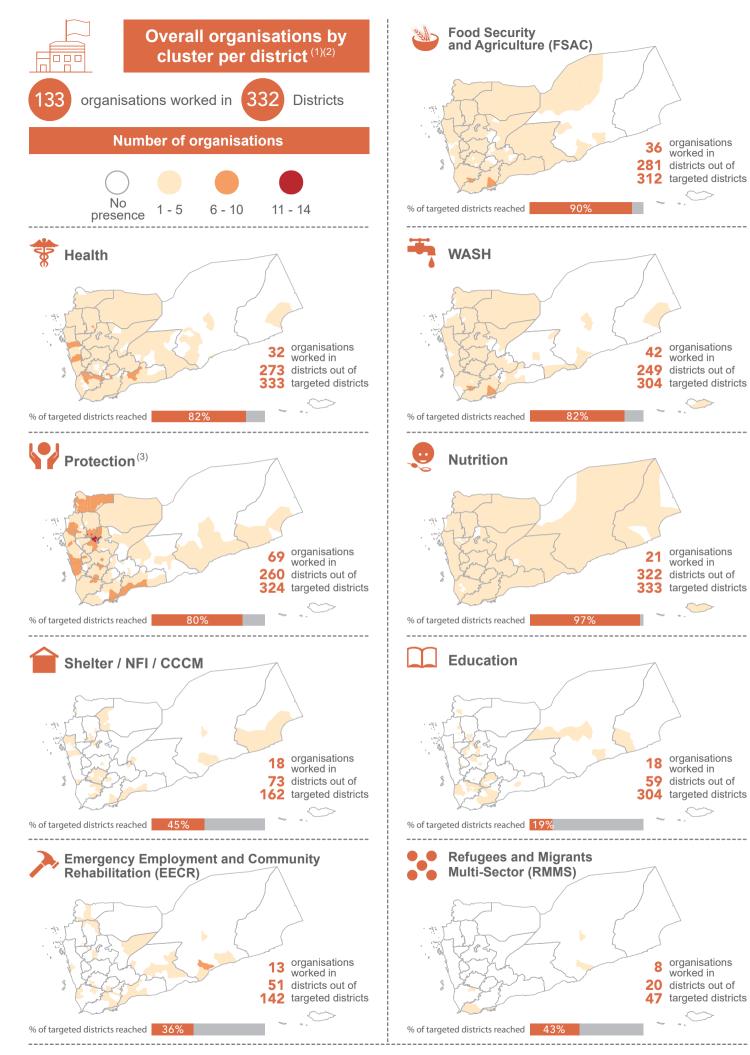

Number of organisations per cluster <sup>(1)</sup>

## National NGOs per district

95 organisations in 285 districts

(1) Implementing partners or programme organisations that conducted HRP activities in November and reported to clusters. (2) Child Protection, Gender Based Violence, and general protection activities are represented within the Protection Cluster. Creation date: 9 January 2019 Sources: Clusters Feedback: ochayemen@un.org More information: unocha.org/yemen Photo Credit: UNOCHA/Giles Clarke