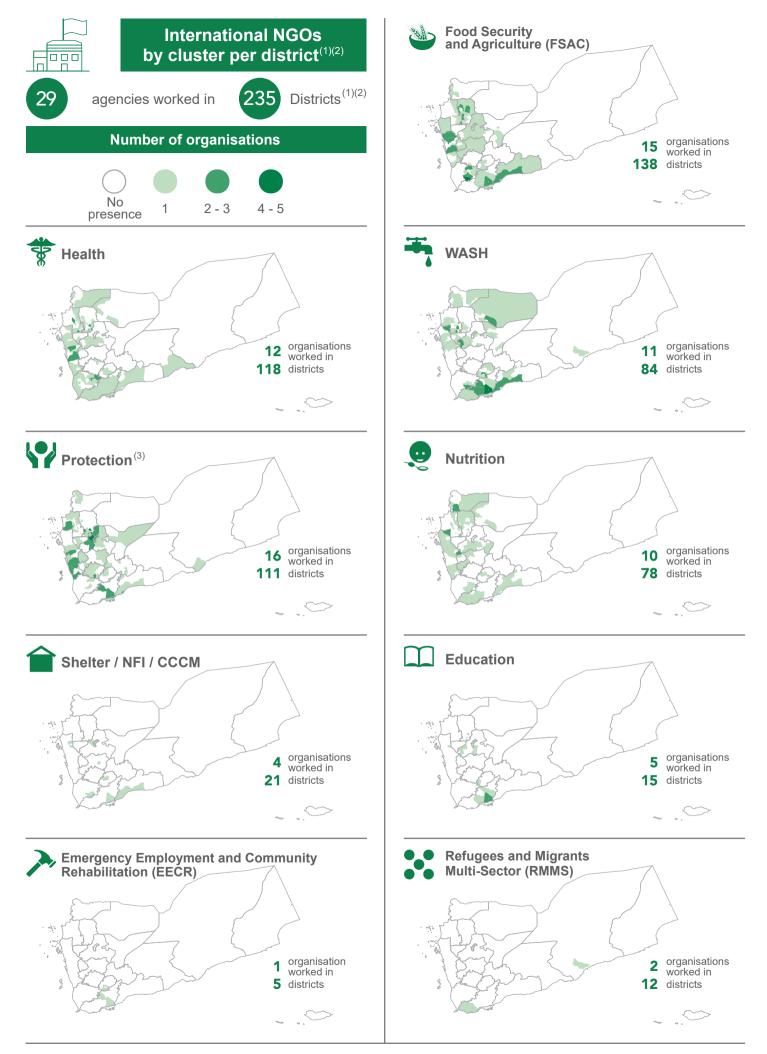

## International NGOs per district 29 organisations in 235 districts

Number of organisations