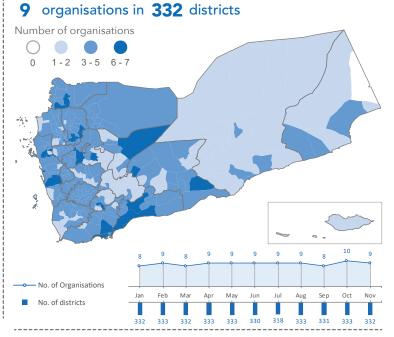

Number of organisations per cluster <sup>(1)</sup>



## UN agencies per district



## International NGOs per district 29 organisations in 235 districts

Number of organisations



## National NGOs per district

95 organisations in 285 districts



(1) Implementing partners or programme organisations that conducted HRP activities in November and reported to clusters. (2) Child Protection, Gender Based Violence, and general protection activities are represented within the Protection Cluster. Creation date: 9 January 2019 Sources: Clusters Feedback: ochayemen@un.org More information: unocha.org/yemen Photo Credit: UNOCHA/Giles Clarke



















|          | Al Hudaydah                                                                                                  | A                                       | l Jawf                                  |