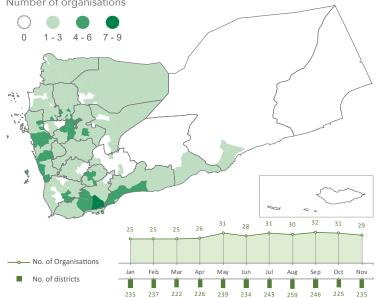

## International NGOs per district 29 organisations in 235 districts

Number of organisations