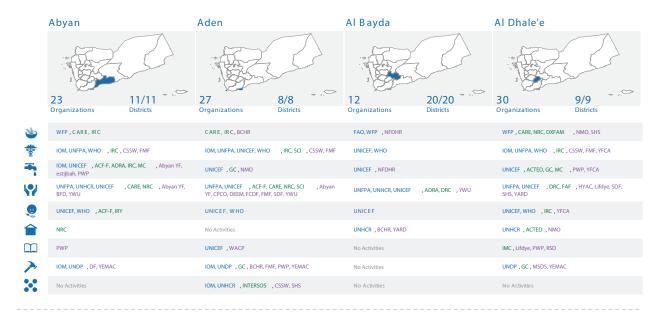

|          | Al Hudaydah                                                                                                  | A                                       | l Jawf                                  |                   | Al Maharah        |           | Al Mahwit              |                        |
|----------|--------------------------------------------------------------------------------------------------------------|-----------------------------------------|-----------------------------------------|-------------------|-------------------|-----------|------------------------|------------------------|
|          |                                                                                                              | 26/26                                   |                                         |                   |                   |           |                        | 0/0                    |
|          | 47                                                                                                           | 26/26                                   | 16                                      | 12/12             | 8                 | 8/9       | 13                     | 9/9                    |
|          | Organizations                                                                                                | Districts                               | Organizations                           | Districts         | Organizations     | Districts | Organizations          | Districts              |
| 2        | FAO, WFP , CARE, IRC, IRY, I<br>ADO, NFDHR                                                                   | PU-AMI, SCI, VHI ,                      | FAO, WFP , NFDHR, YDN                   |                   | No Activities     |           | WFP , NFDHR            |                        |
| *        | IOM, UNFPA, UNICEF, WHO<br>IRC, PU-AMI, QRCS, SCI<br>NFDHR, Taybah, YFCA                                     | , ACF-F, ADD, ADRA,<br>AGFD, BFD, MMFY, | IOM, UNFPA, UNICEF , AE                 | DRA, BFD          | Taybah            |           | UNFPA, UNICEF, WHO ,   | <b>RI ,</b> BFD, NFDHR |
| -        | UNICEF , ACF-F, ADRA, VHI,<br>estijbah, HGF, NFDHR, NPF, I                                                   |                                         | UNICEF, ACTED, ADRA, I                  | BFD               | UNICEF , estijbah |           | UNICEF, VHI, ZOA, MDF, | NFDHR                  |
| <b>\</b> | IOM, UN WOMEN, UNFPA, U<br>ACTED, ADRA, DRC, IRY, SCI,<br>ADO, AGFD, Al-Kuthban, Bar<br>SDF, SDHGF, YDI, YWU | VHI , Abyan YF,                         | UNFPA, UNHCR, UNICEF<br>WACP, YARD, YDI | , Abyan YF, CSSW, | UNFPA, SHS        |           | UNFPA , VHI , YDF, YWU |                        |
| Q        | UNICEF, WHO , ACF-F, IRY,<br>MMFY, Taybah                                                                    | PU-AMI , ADO, BFD,                      | UNICEF , ADRA , BFD                     |                   | UNICEF, WHO       |           | UNICEF, BFD            |                        |
| î        | UNHCR , HAY, NRC , JAF, N                                                                                    | IMO                                     | UNHCR , YARD                            |                   | UNHCR , SHS       |           | No Activities          |                        |
|          | NRC                                                                                                          |                                         | No Activities                           |                   | PWP               |           | No Activities          |                        |
| >        | UNDP, YEMAC                                                                                                  |                                         | No Activities                           |                   | No Activities     |           | PWP                    |                        |
| *        | No Activities                                                                                                |                                         | No Activities                           |                   | No Activities     |           | No Activities          |                        |

| Amanat | AI | Asimah |  |
|--------|----|--------|--|

|   | Amanat Al Asimah                                                                                                                                                                       | Amran                                                                                                                                             | Dhamar                                            |                                                    |
|---|----------------------------------------------------------------------------------------------------------------------------------------------------------------------------------------|---------------------------------------------------------------------------------------------------------------------------------------------------|---------------------------------------------------|----------------------------------------------------|
|   |                                                                                                                                                                                        |                                                                                                                                                   |                                                   | Legend<br>Organization Type<br>UN Agency           |
|   | 48 10/10                                                                                                                                                                               | 33 20/20                                                                                                                                          | 18 12/12                                          | International NGO                                  |
|   | Organizations Districts                                                                                                                                                                | Organizations Districts                                                                                                                           | Organizations Districts                           | National NGO                                       |
| 3 | WFP , NRC, RI , AFHD, AOBWC, RMZ                                                                                                                                                       | FAO, WFP , CARE, IRY, NRC, OXFAM , AF, Ghadaq,                                                                                                    | WFP , IRY , RCO, YLDF                             | Clusters                                           |
|   | WFF, INC, NI, APHD, AOBWC, NWZ                                                                                                                                                         | NFDHR                                                                                                                                             | WFF, INT, NCO, TEDF                               | Food Security and Agriculture                      |
| * | IOM, UNFPA, UNHCR, UNICEF, WHO , IRC, MDM , YFCA                                                                                                                                       | IOM, UNFPA, UNICEF, WHO , RI, SCI , Taybah                                                                                                        | UNFPA, UNICEF , BFD, Taybah, Yamaan               | 😤 Health                                           |
| - | IOM, UNICEF , ADRA , AOBWC, IYCY, OCFD, RDP,<br>SANID, TATWEER, WF, YRCS                                                                                                               | IOM, UNICEF , CARE                                                                                                                                | UNICEF, Alwafaa, NFDHR                            | T wash                                             |
| 9 | IOM, UN WOMEN, UNFPA, UNHCR, UNICEF<br>ADRA, CARE, GIZ, HI, INTERSOS, IRC, NRC, SCI<br>AGO, AOBWC, BestFF, CDF, CYPO, FCDF, FLA,<br>HYAC, NK, SCA, SDF, SFA, Tabasam, TS, WLJD,<br>YWU | IOM, UN WOMEN, UNFPA, UNHCR, UNICEF<br>CARE, DRC, INTERSOS, NRC, SCI, WC , AFCC, Al-<br>Noor, Amran AL-Nasawiah, CYPO, SDF, YGUSSWP,<br>YRCS, YWU | UNFPA, UNHCR, UNICEF , ADRA , AOBWC, CYPO,<br>YWU | Protection  Nutrition  Shelter/NFI/CCCM            |
| Q | UNICEF, WHO                                                                                                                                                                            | UNICEF, WHO , IRY, SCI , BFD                                                                                                                      | UNICEF, WHO , IRY                                 | Education                                          |
| 1 | UNHCR , ADRA , AOBWC, Marafea, TS                                                                                                                                                      | UNHCR , YRCS                                                                                                                                      | UNHCR , ADRA                                      | Emergency Employment<br>& Community Rehabilitation |
|   | NRC, SCI , AOBWC, PWP, RDF, RHD                                                                                                                                                        | SCI , PWP                                                                                                                                         | PWP                                               | Refugees and Migrant Multi-Sector                  |
| > | PWP                                                                                                                                                                                    | UNDP, YEMAC                                                                                                                                       | No Activities                                     |                                                    |
| * | IOM, UNHCR , IRD , SDF, YFCA                                                                                                                                                           | No Activities                                                                                                                                     | No Activities                                     |                                                    |

This 3W data does not reflect activities of the International Red Cross and Red Crescent Movement with the exception of Qatar RC which is included in this report The Child Protection and Gender Based Violence sub-clusters are represented within the Protection Cluster. Please refer to the 'List of organisations' table to decode abbreviations. Creation date: 09 Jan 2019 Sources: Clusters Feedback: ochayemen@un.org More information: unocha.org/yemen