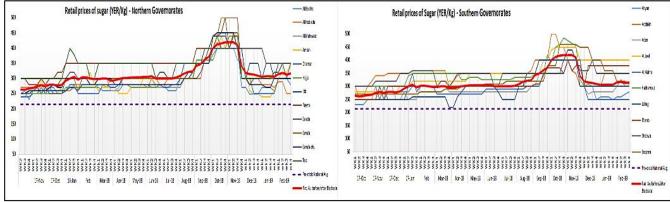

Chart 9: Retail prices of sugar (YER/Kg) by governorates, First week of October 2017 – Fourth week of February 2019