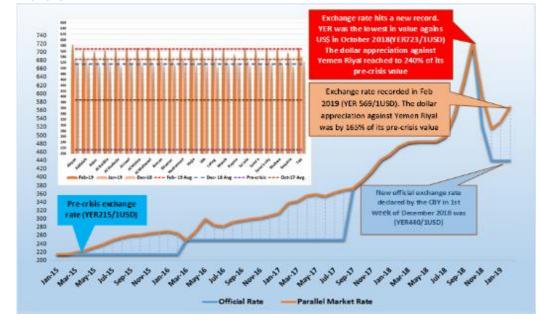

The YER continue to fluctuate against the USD and other foreign currencies in February 2019. Weekly national averages ranged between YER 556 and YER 595 per one USD Table 1: Changes of YER in February

| Month  | USD | YER | Change of YER relative to USD |
|--------|-----|-----|-------------------------------|
| Jan-19 | 1   | 533 | -6%                           |
| Feb-19 | 1   | 569 | 9,1                           |

Chart 1: Average exchange rate (YER/USD) in February 2019 and previous months