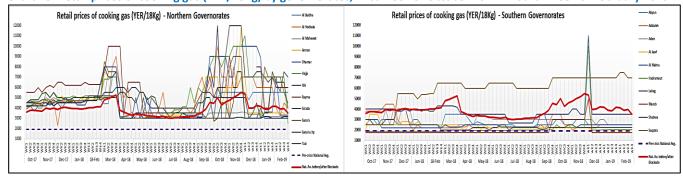

The cooking gas crisis in northern Yemen, which is under the control of the de-facto authority, also continued in February. The latest average price was YER 4,725 per 18 kg cylinder. This is almost 64 percent above the price in southern areas (YER 2,880), which are under the control of the Internationally Recognized Government (IRG).

On governorate level, although fuel commodity prices (petrol and diesel) have improved in most governorates, cooking gas is still experiencing instability and scarcity in many governorates. The price of cooking gas remains high in Sogatra, Rayma, Sa'ada, Sana'a governorates and Sana'a city.

The highest monthly average price for 18 kg cylinder of cooking gas was YER 4,725 in the northern part of Yemen. This is 64 percent above the lowest average price of YER 2,880 in southern parts of the country. Conflict and instability remain as the key driver to the price hikes in Hajja and Sa'ada. Rayma continues to experience higher prices, notably for petrol and fuel due to its accessibility difficulties and higher transportation costs.

#### Annex 2: Graphs showing weekly trends of prices of fuel commodities and exchange rates

Chart 10: Retail prices of cooking gas (YER/18Kg) by governorates, First week of October 2017 – Fourth week of February 2019