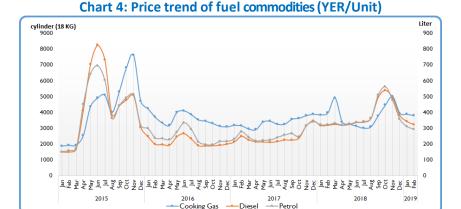

## Retail prices of fuel

Prices of fuel commodities continued to decline in February 2019 when compared with the previous month. The national average prices for diesel and petrol declined by 6 percent, while cooking gas decreased by 2 percent compared to January higher than the pre-crisis period (Chart 4).

On governorate level, although fuel commodity prices (petrol and diesel) have improved in most governorates, cooking gas is still experiencing instability and scarcity in many governorates. The price of cooking gas remains high in Sogatra, Rayma, Sa'ada, Sana'a governorates and Sana'a city.

The highest monthly average price for 18 kg cylinder of cooking gas was YER 4,725 in the northern part of Yemen. This is 64 percent above the lowest average price of YER 2,880 in southern parts of the country. Conflict and instability remain as the key driver to the price hikes in Hajja and Sa'ada. Rayma continues to experience higher prices, notably for petrol and fuel due to its accessibility difficulties and higher transportation costs.