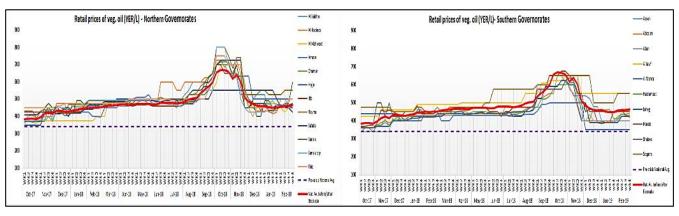

Chart 7: Retail prices of red beans (YER/Kg) by governorates, First week of October 2017 - Fourth week of February 2019

Chart 8: Retail prices of veg. oil (YER/L) by governorates, First week of October 2017 – Fourth week of February 2019