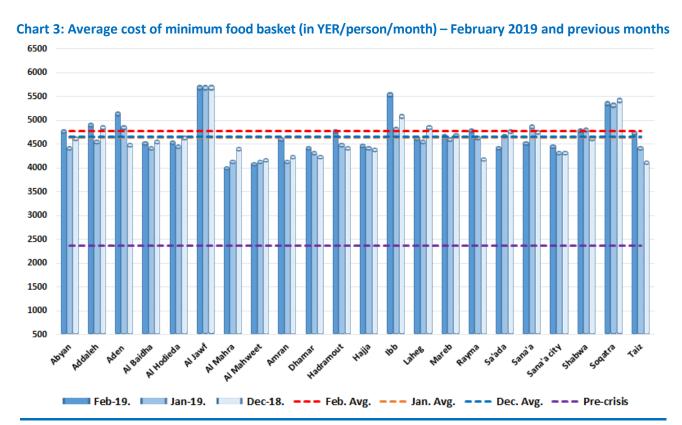

## Retail prices of food commodities and cost of minimum food basket

In February, the minimum cost of food basket increased by 3 percent compared to January 2019 for major food commodities (from YER 4,637 in January 2019 to YER 4,766 in February 2019). During the reporting month, the cost of the minimum food basket significantly exceeded the national average in Aden, Al Jawf, Ibb, and Soqatra. The minimum food basket cost has doubled when compared to pre-crisis levels.

YER /KG 1000 900 800 700 600 500 400 300 200 100 The part of the pa Oil (Vegetable) 2016 Onion Red Beans 2017 Wheat Flour 2018 2015 2019

Chart 2: Price trends of main food commodities (YER/KG)

The fluctuation of YER was pivotal in this increase. In addition, security and access constraints resulting from conflict continue to affect some governorates (Chart 3).