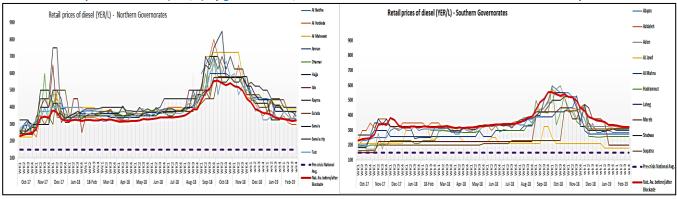

## Retail prices of fuel

Prices of fuel commodities continued to decline in February 2019 when compared with the previous month. The national average prices for diesel and petrol declined by 6 percent, while cooking gas decreased by 2 percent compared to January higher than the pre-crisis period (Chart 4).

Chart 11: Retail prices of diesel (YER/L) by governorates, First week of October 2017 - Fourth week of February 2019

Chart 12: Retail prices of petrol (YER/L) by governorates, First week of October 2017 - Fourth week of February 2019