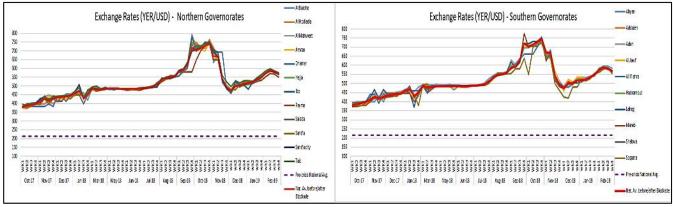

The YER continue to fluctuate against the USD and other foreign currencies in February 2019. Weekly national averages ranged between YER 556 and YER 595 per one USD Table 1: Changes of YER in February

| Month  | USD | YER | Change of YER relative to USD |
|--------|-----|-----|-------------------------------|
| Jan-19 | 1   | 533 | -6%                           |
| Feb-19 | 1   | 569 | 9,1                           |

Chart 13: Exchange rates (YER/USD) by governorates, First week of October 2017 – Fourth week of February 2019