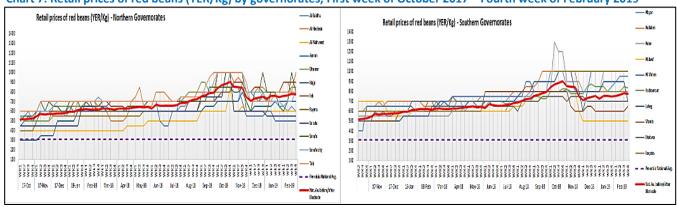

Chart 7: Retail prices of red beans (YER/Kg) by governorates, First week of October 2017 - Fourth week of February 2019

Chart 8: Retail prices of veg. oil (YER/L) by governorates, First week of October 2017 – Fourth week of February 2019