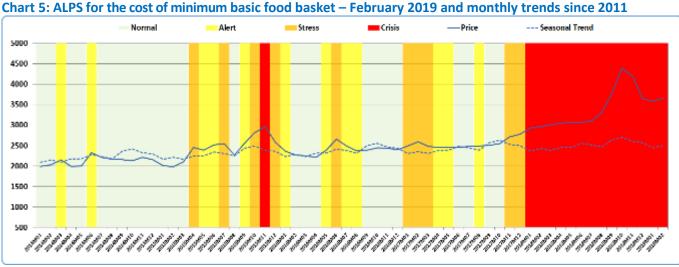

### Alert for Price Spikes (ALPS)

The Alert for Price Spikes (ALPS) indicator was developed for each of the basic food commodities in Yemen and compares historical market data with the monthly national averages from January 2011 to now. The results of the ALPS analysis reflect the changes in the price and availability of essential food commodities as well as the cost of the minimum food basket. The analysis for the month of February 2019 shows that the ALPS indicators for all the basic food commodities (wheat flour, vegetable oil, red beans, and sugar) continued to be in crisis levels since the beginning of the year. Due to months of cumulative impact of the worsening market situation, the ALPS indicator for the monthly cost of minimum food basket has remained at crisis levels for 14 months since January 2018 (Chart 5).

For methodological notes related to the ALPS, please refer our previous reports.