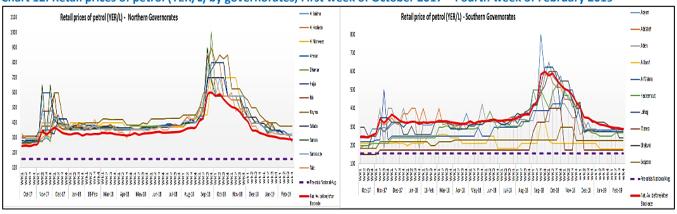

## Retail prices of fuel

Prices of fuel commodities continued to decline in February 2019 when compared with the previous month. The national average prices for diesel and petrol declined by 6 percent, while cooking gas decreased by 2 percent compared to January higher than the pre-crisis period (Chart 4).

Chart 11: Retail prices of diesel (YER/L) by governorates, First week of October 2017 - Fourth week of February 2019

Chart 12: Retail prices of petrol (YER/L) by governorates, First week of October 2017 - Fourth week of February 2019