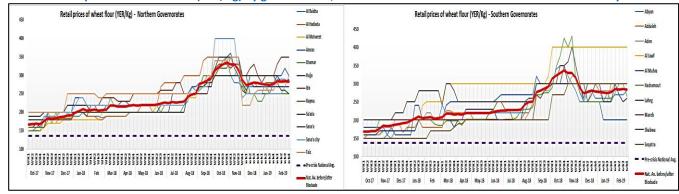

#### Annex 1: Graphs showing weekly trends of prices of selected basic food commodities

Chart 6: Retail prices of wheat flour (YER/Kg) by governorates, First week of October 2017 – Fourth week of February 2019